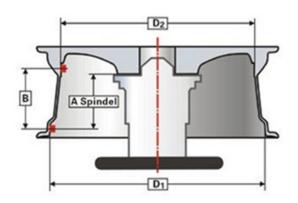

#### Input positions of the rim values

#### Wheel-/ rim dimensions

Input positions of the values D1, D2, B, A

- Display of static/ dynamic measurement
- Featuring indication of the unbalanced angle for both levels
- Operator panel with start/stop button
- Rotary control button for entering the wheel-/rim dimensions