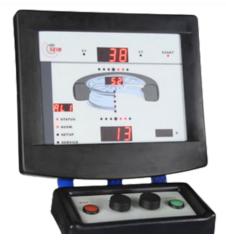

#### Input positions of the rim values

#### Wheel-/ rim dimensions

Input positions of the values D1, D2, B, A

- Display of static/ dynamic measurement
- Featuring indication of the unbalanced angle for both levels
- Operator panel with start/stop button
- Rotary control button for entering the wheel-/rim dimensions