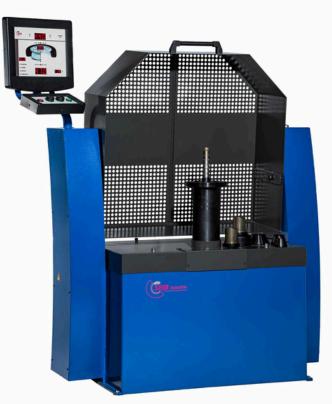

### **RATEC 1 - Wheel balancing machine**

Version: February 2025

Special features

- Digital display of measured values
- Indication of static and dynamic unbalance
- Automatic GOOD-indication
- Start/stop-automatic
- Self-check of the machine when switched on
- Input of wheel-/rim dimensions possible in millimeter
- Special pneumatic fixture chuck with clamping inserts for clamping in the central bore of the rim
- Automated clamping of the rim by closing the protection cover
- Unbalance compensation of the balancing spindle possible
- Due to the vertical mounted balancing spindle the wheel is easily clamped and exactly centered.
   This prevents wear of the clamping device.
- Small footprint

RATEC 1 is particularly engineered to be used for the aluminum rim production.
RATEC 1 features high precision balancing accuracy and short measurement time (6 sec.). The automatic pneumatic fixture chuck provides short cycle times.
Clamping inserts for rims with differing hub diameters are available.

#### **Technical Data**

Rim width:  $3^{\circ} - 12^{\circ}$ Rim diameter:  $8^{\circ} - 23^{\circ}$ Wheel width: ca. 400 mm Wheel diameter: ca. 700 mm

Wheel weight: 75 kg Machine wight approx.: 200 kg

El. connection: 400V, 50Hz, 3Ph